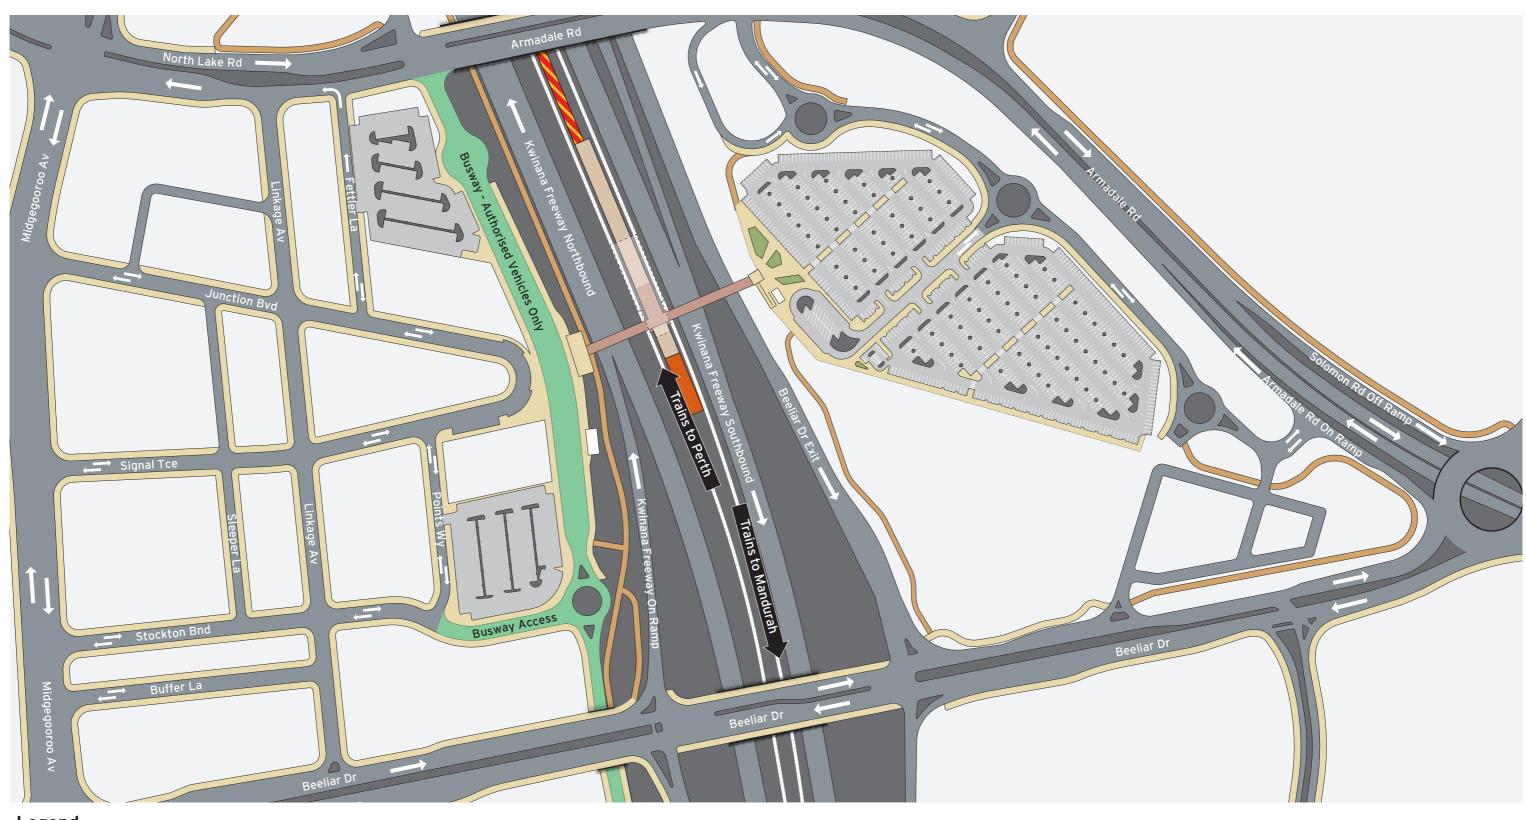

## Legend

Bus Stand Number

**♦••••** Walking/Accessible Path

•••• Pedestrian Access

•••• Bicycle Access

Toilets - Male & Female Baby Change Room

Lift

Escalator

Stairs

Transperth Parking

Ticket Barrier

**Platforms** Concourse & Ramp Pathways

Busway

Principal Shared Path

Non-Accessible Area

Road

Temporary Platform

Train Line Closed