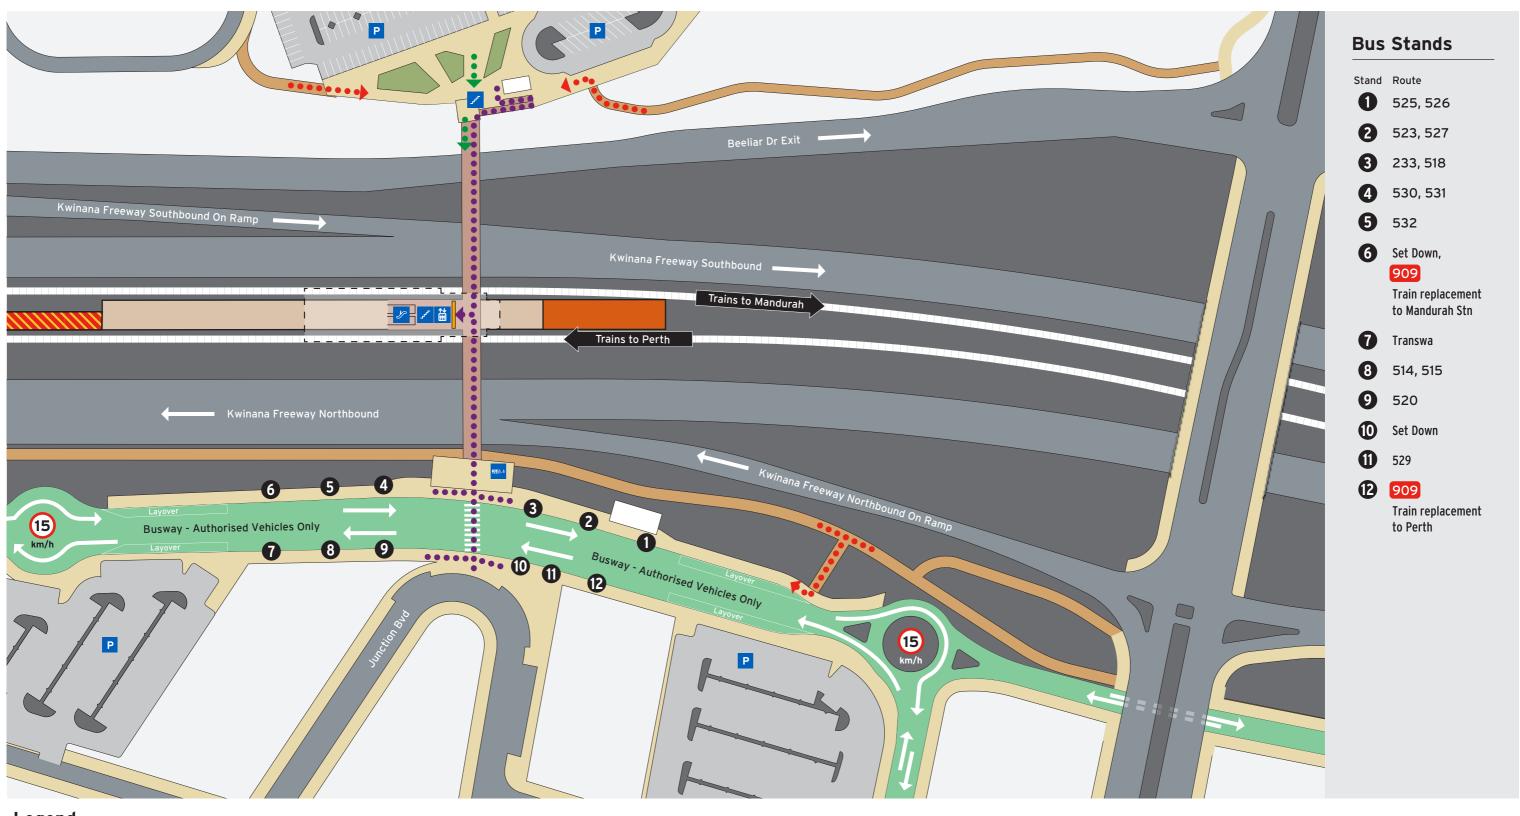

## Legend

Bus Stand Number

**♦••••** Walking/Accessible Path

•••• Pedestrian Access

•••• Bicycle Access

Toilets - Male & Female Baby Change Room

Lift

Escalator

Stairs

Transperth Parking

Ticket Barrier

**Platforms** Concourse & Ramp Pathways

Busway

Principal Shared Path

Non-Accessible Area

Road

Temporary Platform

Train Line Closed