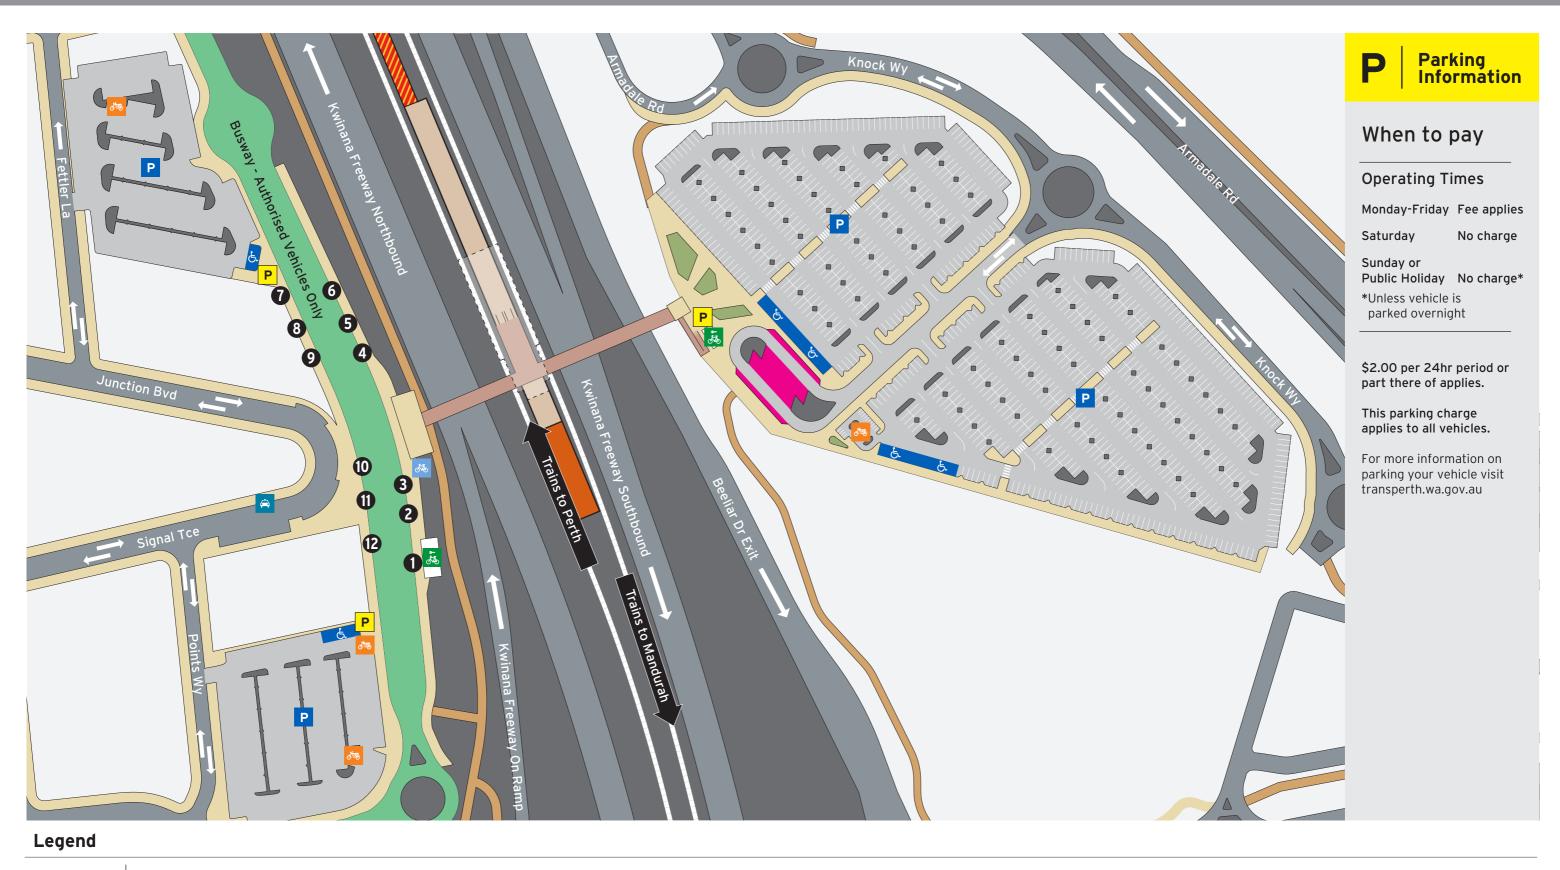

## Legend

Bus Stand Number

**♦••••** Walking/Accessible Path

•••• Pedestrian Access

•••• Bicycle Access

Toilets - Male & Female Baby Change Room

Lift

Escalator

Stairs

Transperth Parking

Ticket Barrier

**Platforms** Concourse & Ramp Pathways

Busway

Principal Shared Path

Non-Accessible Area

Road

## N

Scale
0 35m

Bus Stand Number

Bike Shelter

₩ Bike U-rails

Motorbikes

**(** 

Taxi

ACROD Parking

P Transperth Parking

Short Term Parking

P SmartParker Machine

Platforms

Concourse & Ramp

Pathways

Pathways

Principal Shared Path

Non-Accessible Area

Road

Busway

Temporary Platform

Train Line Closed